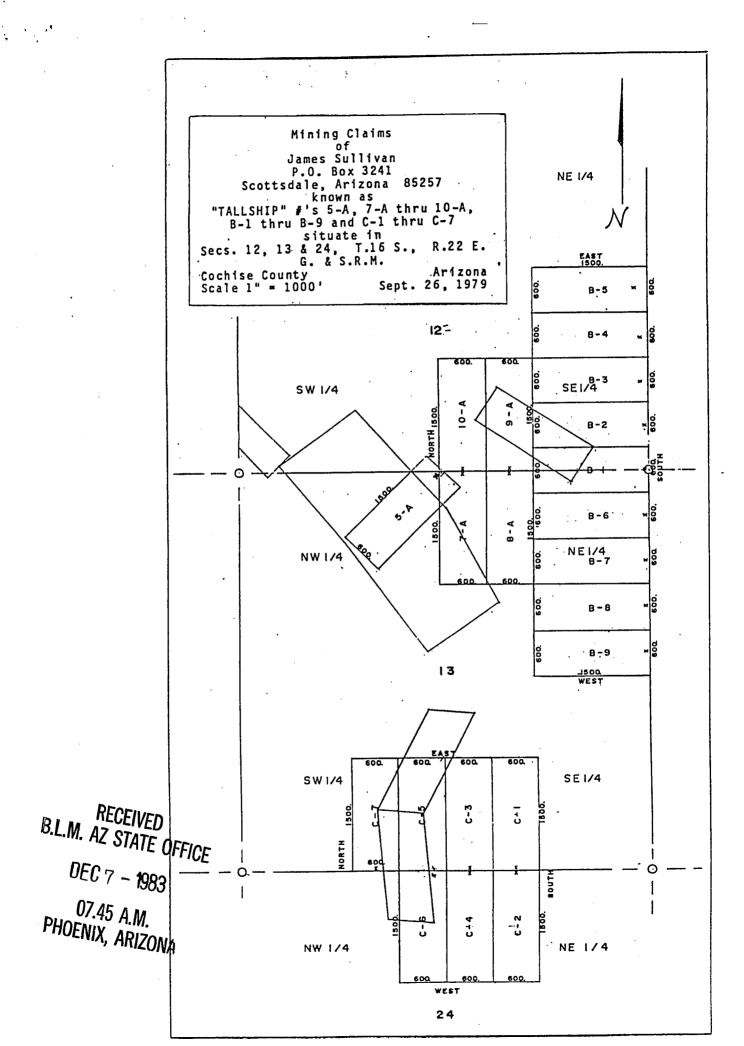

oup as a whole. The survey is based on newly developed geological information. The personnel involved in this work are M. F. Dibble, PE; Eugene Daum, PE; GSA Resources; and James Sullivan. The registered professional engineers, Mr. Dibble and Mr. Daum, represent a total of 55 years of experience in the field.

The basic finding of the Geological Survey is presented in a short-form detailed report. Additional and more extensive report may be seen in the office of J. Sullivan & Company whose mailing address is Box 3241, Scottsdale, Arizona 85257. All of the above exploration and assessment work has been done at the expense of James Sullivan.

Sincerely,

M. F. Dibble, PE

MF. Della

Professional Registration No. PE-014631-E

B.L.M. AZ STATE OFFICE DEC 7 - 1983 07.45 A.M. PHOENIX, ARIZONA







Mining Claims of James Sullivan
P.O. Box 3241
Scottsdale, Arizona 85257
known as
Prospect #1-9 lodes situate in S.E. Cor. of Sec. 35 T.15 S., R.22 E., G.& S.R.M. Cochise County Ari Scale 1" = 1000' Oct. 8, Arizona Oct. 8, 1979

B.L.M. AZ STATE OFFICE

DEC 7 - 1983

07.45 A.M.

PHOENIX, ARIZONA





Ted H. Eyde Dan Eyde P.O. Box 1127 • Cortaro, Arizona 85230 • (602) 297-4330

August 19, 1983

(2 km)

Mr. James Sullivan
President
J. Sullivan Company
Scottsdale, Arizona 85257

Dear Mr. Sullivan:

I have relogged the drill core and reviewed the drill logs to verify the tonnage and grade of copper-molybdenum mineralization explored by Quintana Minerals Corporation. Based on my interpretation of the geologic data several additional holes should be drilled to determine the extent and continui