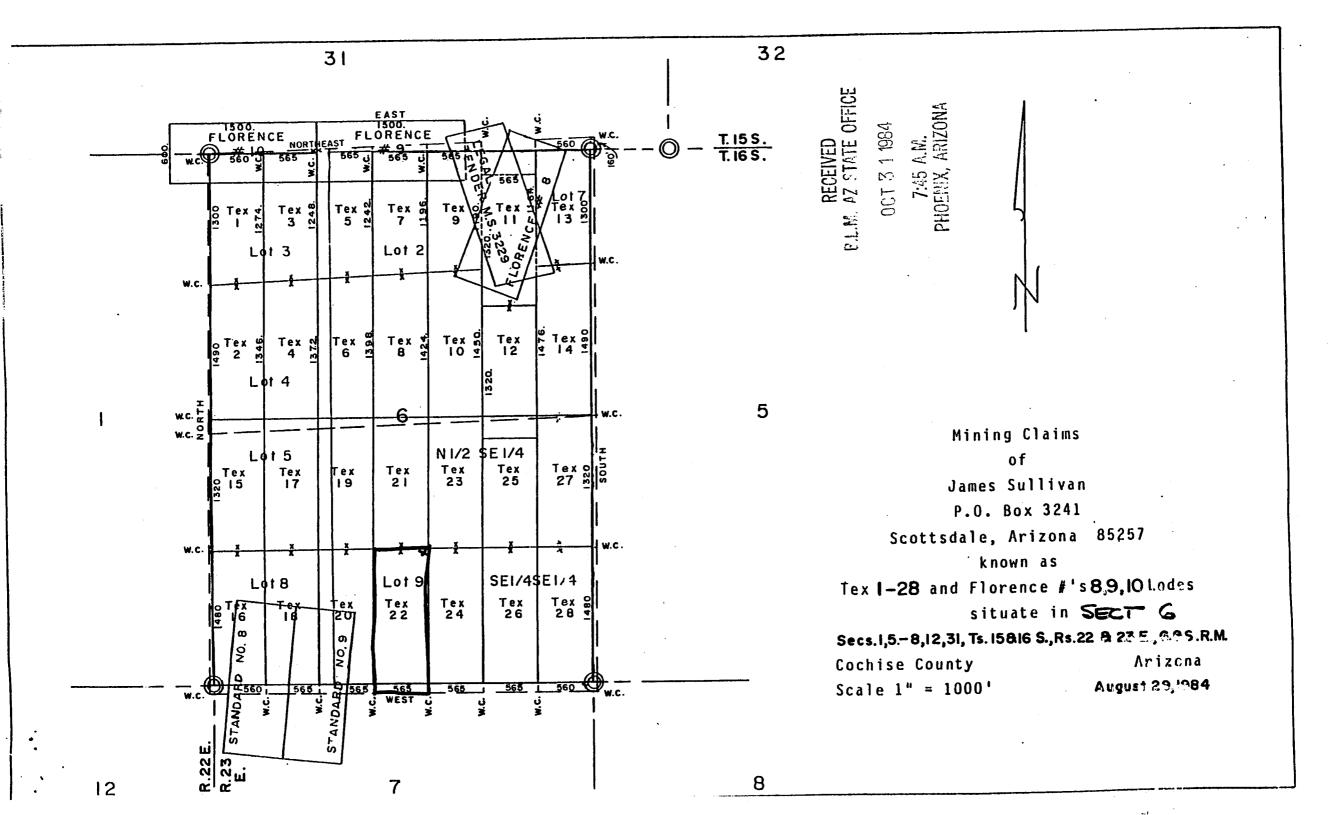

Range 23 East.

NO 1/4 of Sec. , Twp. 16 South, Range 23 East.

Gila & Salt River Meridian.

THE PURPOSE of this amended notice is to acquire ground previously covered by the FLORENCE # 2 lode(s) and to more definitely describe the locality and boundaries of the claim, and to correct any irregularities, errors or defects which may have existed or may exist in the original location or the record thereof, and is made without waiving any rights acquired under the by virtue of the original location. If the original location or the certificate thereof is void, then this location shall be an original location and this certificate an original certificate.

Date and posted on the ground this ZND. day of Sept., 1984.

LOCATOR:

JAMES SULLIVAN and J. B. TERRELL P. O. Box 3241

Scottsdale, AZ 85257



| NOTICE IS HEREBY GIVEN That the Tex #22