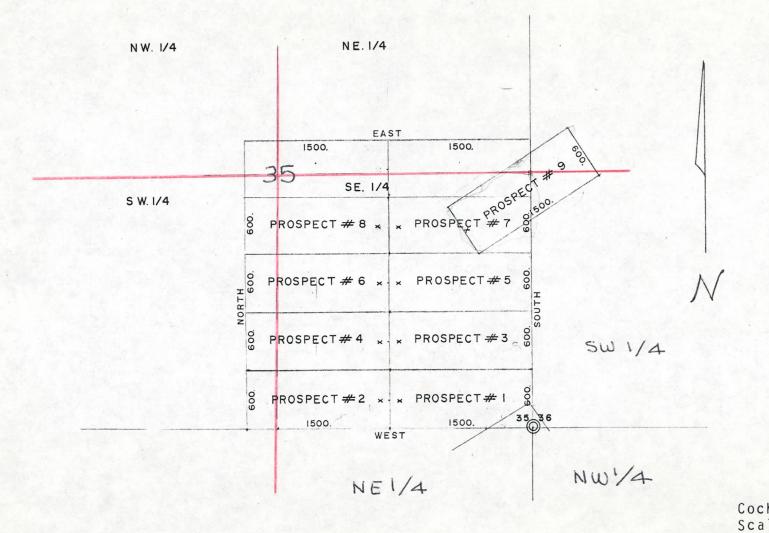

RECEIVED FFICE

NOT AUG IT P 4: OU

NOT AUG IT

| CLAIM NAME<br>AND NUMBER | BLM Serial #     | COCHISE CO<br>RECEPTION NI<br>OR BOOK / F | UMBER | TOWNSHIP, RANG<br>SECTION*<br>Mr Twn Rng Sec | 3E |
|--------------------------|------------------|-------------------------------------------|-------|----------------------------------------------|----|
| TALLSHIP 5-A             | _341334          | 96-0923783                                |       | 14 0160\$ 0220E 01                           | 3  |
| TALLSHIP 7-A             | <i>8</i> 41335   | 96-0923784                                |       | 14 0160S 0220E 01                            |    |
| TALLSHIP 8-A             | 341336           | 96-0923785                                |       | 14 0160S 0220E 01                            | -  |
| TALLSHIP 9-A             | 341337           | 96-0923786                                |       | 14 0160S 0220E 01                            |    |
| TALLSHIP 10-A            | 341338           | 96-0923787                                |       | 14 0160S 0220E 01                            |    |
| / IALLSHIP IU-A          | J-1000           | 30-0020707                                |       | , , 0 1000 0                                 | -  |
| TALLSHIP B-1             | 341/339          | 96-0923788                                |       | 14 0160S 0220E 01                            | 12 |
| -TALLSHIP B-2            | <b>34</b> 1340   | 96-0923789                                |       | 14 0160S 0220E 01                            | 12 |
| TALLSHIP B-3             | 341341           | 96-0923790                                |       | 14 0160S 0220E 01                            | 12 |
| TALLSHIP B-4             | 341342           | 96-0923791                                |       | 14 0160S 0220E 01                            | 12 |
| TALLSHIP B-5             | 341343           | 96-0923792                                |       | 14 0160S 0220E 01                            | 12 |
| TALLSHIP B-6             | 341344           | 96-0923793                                |       | 14 0160S 0220E 01                            | 13 |
| TALLSHIP B-7             | 341345           | 96-0923794                                |       | 14 0160S 0220E 01                            | 13 |
| TALLSHIP B-8             | 351062           | 99-0100579                                |       | 14 0160S 0220E 01                            | 13 |
| TALLSHIP B-9             | 351063           | 99-0100580                                |       | 14 0160S 0220E 01                            | 13 |
| TALLSHIP B10             | 341968           | 96-1028711                                | •     | 14 0160\$ 0220E 01                           | 13 |
|                          |                  |                                           |       | ·                                            |    |
| _TALLSHIP #C-1           | 73414            | 1125                                      | 441   | 14 0160S 0220E 01                            |    |
| _TALLSHIP #C-2           | 73 <u>4</u> 15   | 1125                                      | 443   | 14 0160S 0220E 02                            |    |
| TALLSHIP #C-3            | <i>7</i> 3416    | 1125                                      | 445   | 14 0160S 0220E 01                            |    |
| TALLSHIP #C-4            | <b>/</b> 73417   | 1125                                      | 447   | 14 0160S 0220E 02                            |    |
| TALLSHIP #C-5            | 73418            | 1125                                      | 449   | 14 0160S 0220E 01                            |    |
| TALLSHIP #C-6            | 73419            | 1125                                      | 451   | 14 0160S 0220E 02                            |    |
| -TALLSHIP #C-7           | 73420            | 1125                                      | 453   | 14 0160S 0220E 01                            | 13 |
|                          | 0.44000          | 96-1028712                                |       | 14 0150S 0220E 03                            | 25 |
| PROSPECT 1               | 341969           | 96-1028713                                |       | 14 0150S 0220E 03                            |    |
| PROSPECT 2               | 341970<br>341971 | 96-1028714                                |       | 14 0150S 0220E 03                            |    |
| PROSPECT 3               | 7                | 96-1028715                                |       | 14 0150S 0220E 03                            |    |
| PROSPECT 4               | 341972           | 96-1028716                                |       | 14 0150S 0220E 03                            |    |
| PROSPECT 5               | 341973           | 96-1028717                                |       | 14 0150S 0220E 03                            |    |
| PROSPECT 6               | 341974           | 96-1028717<br>96-1028718                  |       | 14 0150S 0220E 03                            |    |
| PROSPECT 7A              | 341975           |                                           |       | 14 0150S 0220E 03                            |    |
| PROSPECT 8A              | 341976           | 96-1028719                                |       | 14 0150S 0220E 03                            |    |
| PROSPECT 9               | 341977           | 96-1028720                                |       | 14 0 1503 UZZUE U                            |    |
| TOTAL CLA                | AIMS THIS PAGE   |                                           |       | $\sqrt{31}$                                  |    |
| *some claims may exten   |                  | hips, Ranges or Sectio                    | ns    |                                              |    |
| •                        | -                |                                           |       | (/)                                          |    |