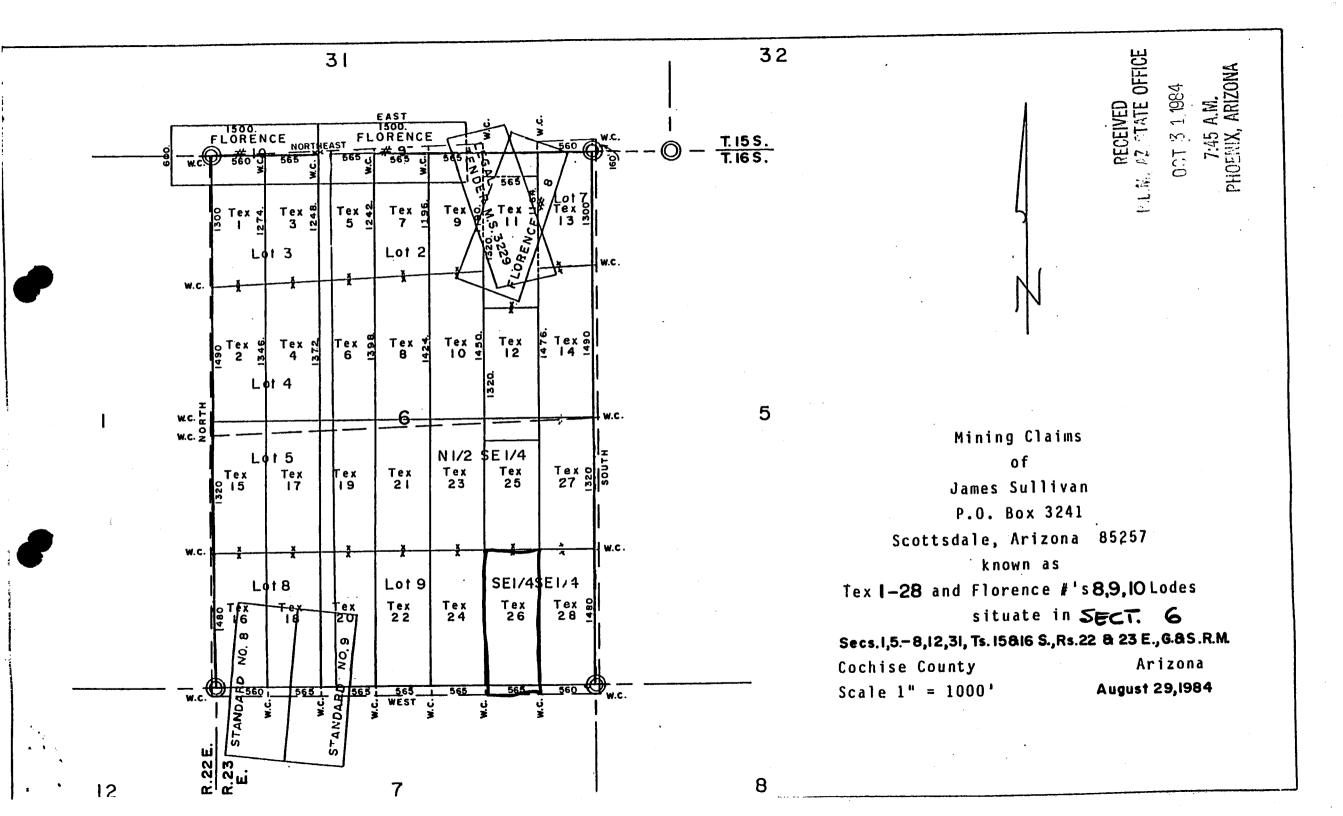

South, Range 23 East.

 Gila & Salt River Meridian.
 Twp. 16 South, Range 23 East.

THE PURPOSE of this amended notice is to acquire ground previously covered by the FLORENCE # lode(s) and to more definitely describe the locality and boundaries of the claim, and to correct any irregularities, errors or defects which may have existed or may exist in the original location or the record thereof, and is made without waiving any rights acquired under the by virtue of the original location. If the original location or the certificate thereof is void, then this location shall be an original location and this certificate an original certificate.

Dated and posted on the ground this 210 day of 675., 1984.

LOCATOR:

JAMES SULLIVAN and J. B. TERRELL

P. O. Box 3241

Scottsdale, AZ 85257

By: Jueen



| TO TOO IS HEREBY GIVEN THAT THE                                                                                                                                                                                                                                                                                         | Lode Mining 11, III, and Ralph Douglas Terrelly Peter M. M