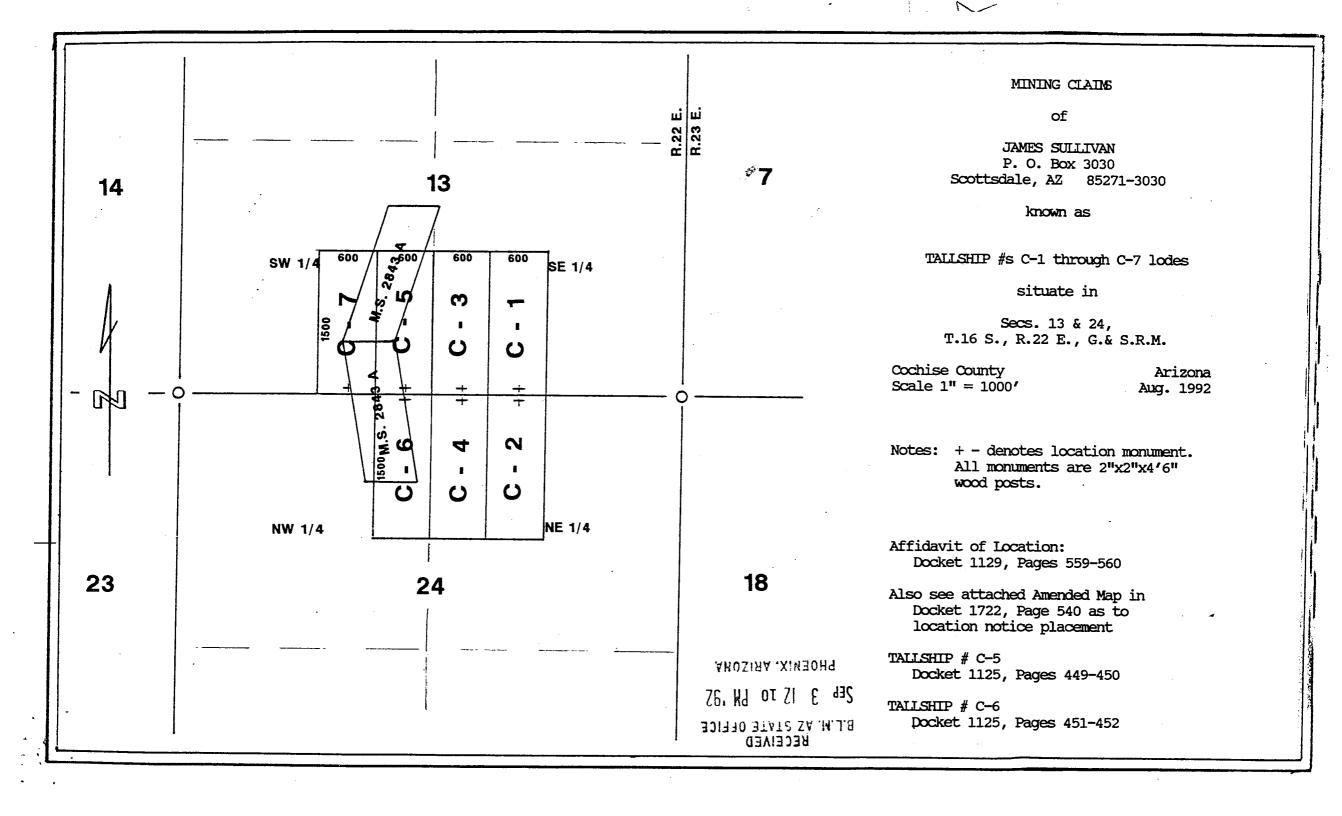

RECEIVED FFICE

NOT AUG IT P 4: OU

NOT AUG IT

| CLAIM NAME<br>AND NUMBER | BLM Serial #     | COCHISE CO<br>RECEPTION NI<br>OR BOOK / F | UMBER | TOWNSHIP, RANG<br>SECTION*<br>Mr Twn Rng Sec | 3E |
|--------------------------|------------------|-------------------------------------------|-------|----------------------------------------------|----|
| TALLSHIP 5-A             | _341334          | 96-0923783                                |       | 14 0160\$ 0220E 01                           | 3  |
| TALLSHIP 7-A             | <i>8</i> 41335   | 96-0923784                                |       | 14 0160S 0220E 01                            |    |
| TALLSHIP 8-A             | 341336           | 96-0923785                                |       | 14 0160S 0220E 01                            | -  |
| TALLSHIP 9-A             | 341337           | 96-0923786                                |       | 14 0160S 0220E 01                            |    |
| TALLSHIP 10-A            | 341338           | 96-0923787                                |       | 14 0160S 0220E 01                            |    |
| / IALLSHIP IU-A          | J-1000           | 30-0020707                                |       | , , 0 1000 0                                 | -  |
| TALLSHIP B-1             | 341/339          | 96-0923788                                |       | 14 0160S 0220E 01                            | 12 |
| -TALLSHIP B-2            | <b>34</b> 1340   | 96-0923789                                |       | 14 0160S 0220E 01                            | 12 |
| TALLSHIP B-3             | 341341           | 96-0923790                                |       | 14 0160S 0220E 01                            | 12 |
| TALLSHIP B-4             | 341342           | 96-0923791                                |       | 14 0160S 0220E 01                            | 12 |
| TALLSHIP B-5             | 341343           | 96-0923792                                |       | 14 0160S 0220E 01                            | 12 |
| TALLSHIP B-6             | 341344           | 96-0923793                                |       | 14 0160S 0220E 01                            | 13 |
| TALLSHIP B-7             | 341345           | 96-0923794                                |       | 14 0160S 0220E 01                            | 13 |
| TALLSHIP B-8             | 351062           | 99-0100579                                |       | 14 0160S 0220E 01                            | 13 |
| TALLSHIP B-9             | 351063           | 99-0100580                                |       | 14 0160S 0220E 01                            | 13 |
| TALLSHIP B10             | 341968           | 96-1028711                                | •     | 14 0160\$ 0220E 01                           | 13 |
|                          |                  |                                           |       | ·                                            |    |
| _TALLSHIP #C-1           | 73414            | 1125                                      | 441   | 14 0160S 0220E 01                            |    |
| _TALLSHIP #C-2           | 73 <u>4</u> 15   | 1125                                      | 443   | 14 0160S 0220E 02                            |    |
| TALLSHIP #C-3            | <i>7</i> 3416    | 1125                                      | 445   | 14 0160S 0220E 01                            |    |
| TALLSHIP #C-4            | <b>/</b> 73417   | 1125                                      | 447   | 14 0160S 0220E 02                            |    |
| TALLSHIP #C-5            | 73418            | 1125                                      | 449   | 14 0160S 0220E 01                            |    |
| TALLSHIP #C-6            | 73419            | 1125                                      | 451   | 14 0160S 0220E 02                            |    |
| -TALLSHIP #C-7           | 73420            | 1125                                      | 453   | 14 0160S 0220E 01                            | 13 |
|                          | 0.44000          | 96-1028712                                |       | 14 0150S 0220E 03                            | 25 |
| PROSPECT 1               | 341969           | 96-1028713                                |       | 14 0150S 0220E 03                            |    |
| PROSPECT 2               | 341970<br>341971 | 96-1028714                                |       | 14 0150S 0220E 03                            |    |
| PROSPECT 3               | 7                | 96-1028715                                |       | 14 0150S 0220E 03                            |    |
| PROSPECT 4               | 341972           | 96-1028716                                |       | 14 0150S 0220E 03                            |    |
| PROSPECT 5               | 341973           | 96-1028717                                |       | 14 0150S 0220E 03                            |    |
| PROSPECT 6               | 341974           | 96-1028717<br>96-1028718                  |       | 14 0150S 0220E 03                            |    |
| PROSPECT 7A              | 341975           |                                           |       | 14 0150S 0220E 03                            |    |
| PROSPECT 8A              | 341976           | 96-1028719                                |       | 14 0150S 0220E 03                            |    |
| PROSPECT 9               | 341977           | 96-1028720                                |       | 14 0 1503 UZZUE U                            |    |
| TOTAL CLA                | AIMS THIS PAGE   |                                           |       | $\sqrt{31}$                                  |    |
| *some claims may exten   |                  | hips, Ranges or Sectio                    | ns    |                                              |    |
| •                        | -                |                                           |       | (/)                                          |    |