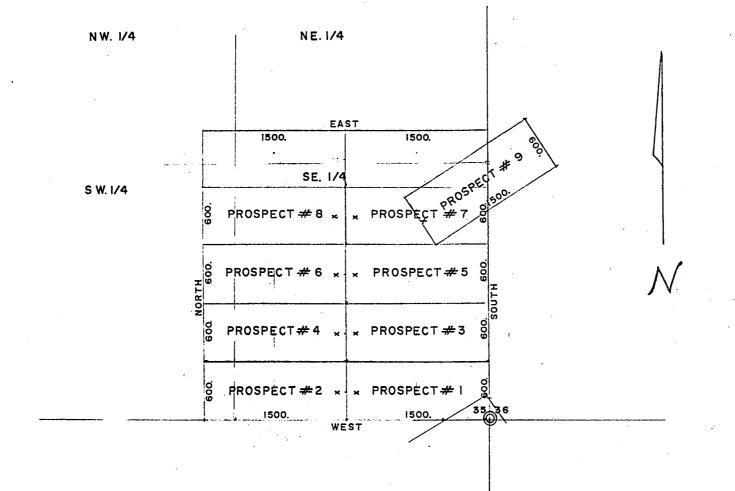

ARED
COMPARED
COMPARED
COMPARED
COMPARED
COMPARED
COMPARED
COMPARED
COMPARED
COMPARED
COMPARED
COMPARED
COMPARED
COMPARED
COMPARED
COMPARED
COMPARED
COMPARED
COMPARED
COMPARED
COMPARED
COMPARED
COMPARED
COMPARED
COMPARED
COMPARED
COMPARED
COMPARED
COMPARED
COMPARED
COMPARED
COMPARED
COMPARED
COMPARED
COMPARED
COMPARED
COMPARED
COMPARED
COMPARED
COMPARED
COMPARED
COMPARED
COMPARED
COMPARED
COMPARED
COMPARED
COMPARED
COMPARED
COMPARED
COMPARED
COMPARED
COMPARED
COMPARED
COMPARED
COMPARED
COMPARED
COMPARED
COMPARED
COMPARED
COMPARED
COMPARED
COMPARED
COMPARED
COMPARED
COMPARED
COMPARED
COMPARED
COMPARED
COMPARED
COMPARED
COMPARED
COMPARED

HEREBY CERTIFY THAT THE WITHIN
INSTRUMENT WAS FILED AND RECORDED

AT REQUEST OF

FEE \$ \$3.00 Learner Sullware

DRAFT

DOCK 1456

PAGE 161 NO 21166

463



#### EXHIBIT B

Mining Claims
of
James Sullivan
P.O. Box 3241
Scottsdale, Arizona 85257
known as
Prospect #1-9 lodes
situate in
S.E. Cor. of Sec. 35
T.15 S., R.22 E., G.& S.R.M.
Cochise County
Scale 1" = 1000' Oct. 8, 1979

STATE OF ARIZONA ) ss.
County of Maricopa )

BUREAU OF LAND MANAGEMENT AMC #'s 73353 thru 73380

JAMES SULLIVAN, being duly sworn, deposes and says:

That he is a citizen of the United States and more than 21 years of age; resides in Scottsdale, Arizona, and is personally acquainted with the 28 contiguous "TEX" unpatented mining claims described in Exhibits "A" and "B" attached hereto and made a part hereof, which claims are situated in the Johnson Camp Mining District, Cochise County, Arizona;

That between September 1, 1979, and September 1, 1980, not less than Two