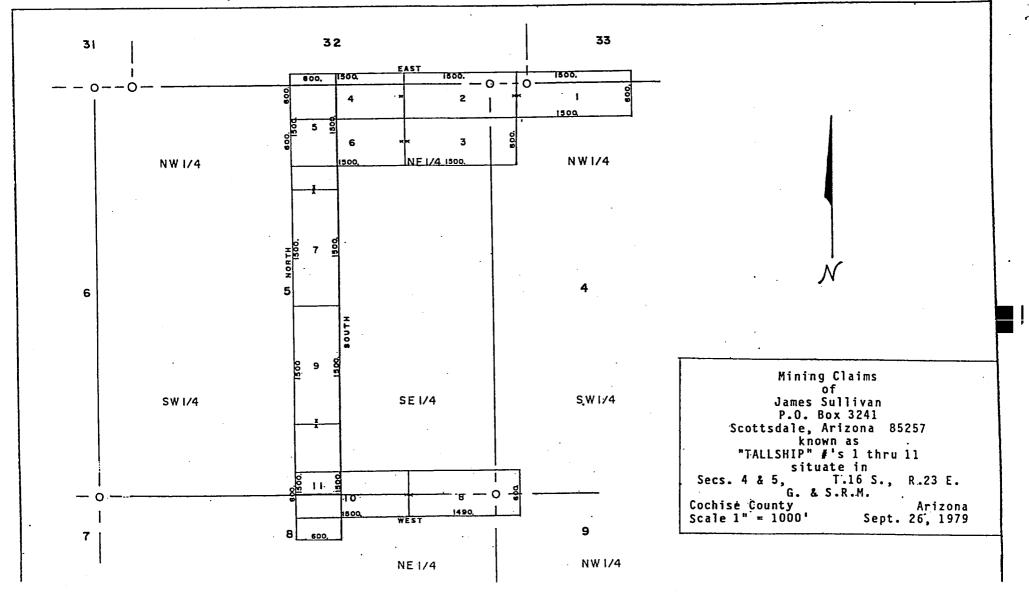

the field.

The basic finding of the Geological Survey is presented in a short-form detailed report. Additional and more extensive report may be seen in the office of J. Sullivan & Company whose mailing address is Box 3241, Scottsdale, Arizona 85257. All of the above exploration and assessment work has been done at the expense of James Sullivan.

Sincerely,

M. F. Dibble, PE

MF. Della

Professional Registration No. PE-014631-E

B.L.M. AZ STATE OFFICE DEC 7 - 1983 07.45 A.M. PHOENIX, ARIZONA







Mining Claims of James Sullivan
P.O. Box 3241
Scottsdale, Arizona 85257
known as
Prospect #1-9 lodes situate in S.E. Cor. of Sec. 35 T.15 S., R.22 E., G.& S.R.M. Cochise County Ari Scale 1" = 1000' Oct. 8, Arizona Oct. 8, 1979

B.L.M. AZ STATE OFFICE

DEC 7 - 1983

07.45 A.M.

PHOENIX, ARIZONA





Ted H. Eyde Dan Eyde P.O. Box 1127 • Cortaro, Arizona 85230 • (602) 297-4330

August 19, 1983

(2 km)

Mr. James Sullivan
President
J. Sullivan Company
Scottsdale, Arizona 85257

Dear Mr. Sullivan:

I have relogged the drill core and reviewed the drill logs to verify the tonnage and grade of copper-molybdenum mineralization explored by Quintana Minerals Corporation. Based on my interpretation of the geologic data several additional holes should be drilled to determine the extent and continuity of the copper mineralization.

Very truly yours,

Theodore H. Eyde

THE/mce

B.L.M. AZ STATE O

DEC 7 - 1982

O7.45 A.M. PHOENIX, ARIZONA



R22 E | R 23E

B.L.M. RECEIVED

DEC 7 - 1983

PHOENIX, ARIZONA

TEX & FLORENCE CLAIMS

Scale: 1:62500 By: T.H.E. & J.S.

Drawn by: K.



P. O. Box 1127 Cort