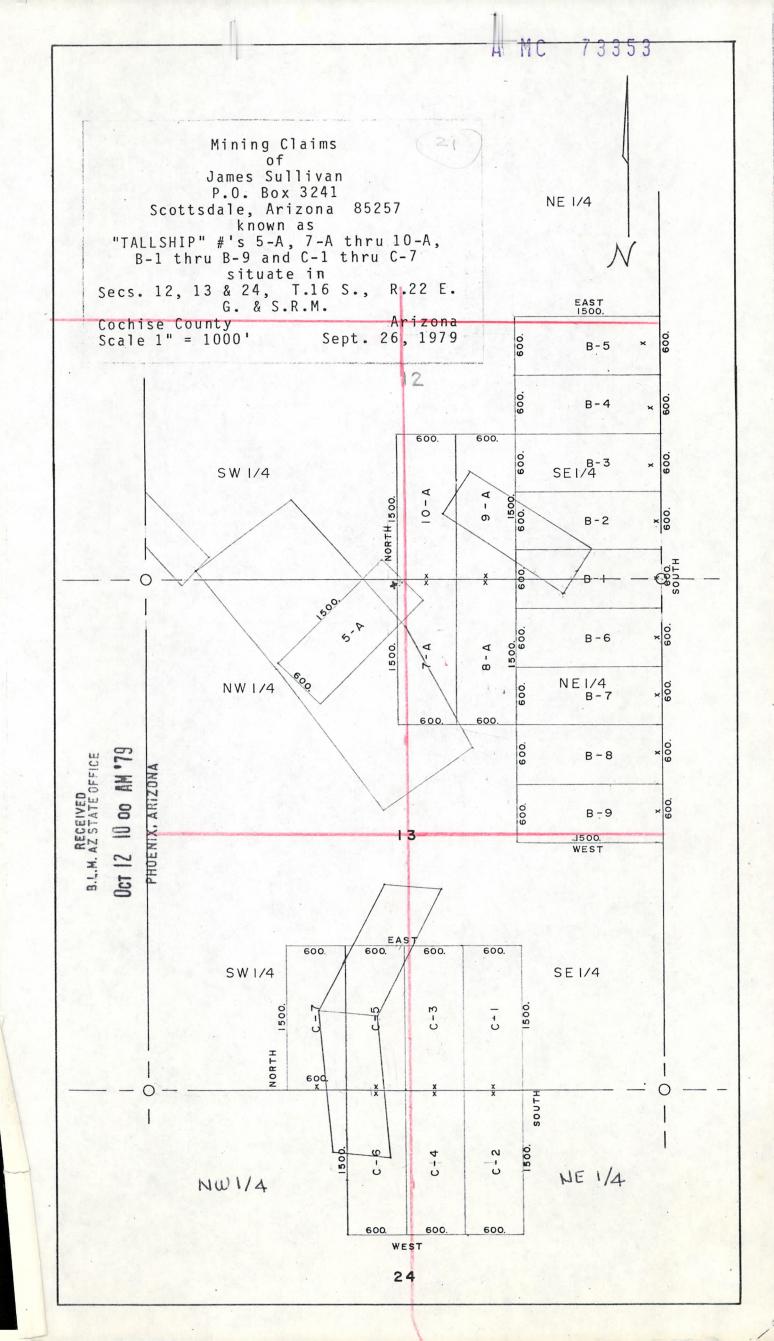

RECEIVED FFICE

NOT AUG IT P 4: OU

NOT AUG IT

| CLAIM NAME<br>AND NUMBER | BLM Serial #     | COCHISE CO<br>RECEPTION NI<br>OR BOOK / F | UMBER | TOWNSHIP, RANG<br>SECTION*<br>Mr Twn Rng Sec | 3E |
|--------------------------|------------------|-------------------------------------------|-------|----------------------------------------------|----|
| TALLSHIP 5-A             | _341334          | 96-0923783                                |       | 14 0160\$ 0220E 01                           | 3  |
| TALLSHIP 7-A             | <i>8</i> 41335   | 96-0923784                                |       | 14 0160S 0220E 01                            |    |
| TALLSHIP 8-A             | 341336           | 96-0923785                                |       | 14 0160S 0220E 01                            | -  |
| TALLSHIP 9-A             | 341337           | 96-0923786                                |       | 14 0160S 0220E 01                            |    |
| TALLSHIP 10-A            | 341338           | 96-0923787                                |       | 14 0160S 0220E 01                            |    |
| / IALLSHIP IU-A          | J-1000           | 30-0020707                                |       | , , 0 1000 0                                 | -  |
| TALLSHIP B-1             | 341/339          | 96-0923788                                |       | 14 0160S 0220E 01                            | 12 |
| -TALLSHIP B-2            | <b>34</b> 1340   | 96-0923789                                |       | 14 0160S 0220E 01                            | 12 |
| TALLSHIP B-3             | 341341           | 96-0923790                                |       | 14 0160S 0220E 01                            | 12 |
| TALLSHIP B-4             | 341342           | 96-0923791                                |       | 14 0160S 0220E 01                            | 12 |
| TALLSHIP B-5             | 341343           | 96-0923792                                |       | 14 0160S 0220E 01                            | 12 |
| TALLSHIP B-6             | 341344           | 96-0923793                                |       | 14 0160S 0220E 01                            | 13 |
| TALLSHIP B-7             | 341345           | 96-0923794                                |       | 14 0160S 0220E 01                            | 13 |
| TALLSHIP B-8             | 351062           | 99-0100579                                |       | 14 0160S 0220E 01                            | 13 |
| TALLSHIP B-9             | 351063           | 99-0100580                                |       | 14 0160S 0220E 01                            | 13 |
| TALLSHIP B10             | 341968           | 96-1028711                                | •     | 14 0160\$ 0220E 01                           | 13 |
|                          |                  |                                           |       | ·                                            |    |
| _TALLSHIP #C-1           | 73414            | 1125                                      | 441   | 14 0160S 0220E 01                            |    |
| _TALLSHIP #C-2           | 73 <u>4</u> 15   | 1125                                      | 443   | 14 0160S 0220E 02                            |    |
| TALLSHIP #C-3            | <i>7</i> 3416    | 1125                                      | 445   | 14 0160S 0220E 01                            |    |
| TALLSHIP #C-4            | <b>/</b> 73417   | 1125                                      | 447   | 14 0160S 0220E 02                            |    |
| TALLSHIP #C-5            | 73418            | 1125                                      | 449   | 14 0160S 0220E 01                            |    |
| TALLSHIP #C-6            | 73419            | 1125                                      | 451   | 14 0160S 0220E 02                            |    |
| -TALLSHIP #C-7           | 73420            | 1125                                      | 453   | 14 0160S 0220E 01                            | 13 |
|                          | 0.44000          | 96-1028712                                |       | 14 0150S 0220E 03                            | 25 |
| PROSPECT 1               | 341969           | 96-1028713                                |       | 14 0150S 0220E 03                            |    |
| PROSPECT 2               | 341970<br>341971 | 96-1028714                                |       | 14 0150S 0220E 03                            |    |
| PROSPECT 3               | 7                | 96-1028715                                |       | 14 0150S 0220E 03                            |    |
| PROSPECT 4               | 341972           | 96-1028716                                |       | 14 0150S 0220E 03                            |    |
| PROSPECT 5               | 341973           | 96-1028717                                |       | 14 0150S 0220E 03                            |    |
| PROSPECT 6               | 341974           | 96-1028717<br>96-1028718                  |       | 14 0150S 0220E 03                            |    |
| PROSPECT 7A              | 341975           |                                           |       | 14 0150S 0220E 03                            |    |
| PROSPECT 8A              | 341976           | 96-1028719                                |       | 14 0150S 0220E 03                            |    |
| PROSPECT 9               | 341977           | 96-1028720                                |       | 14 0 1503 UZZUE U                            |    |
| TOTAL CLA                | AIMS THIS PAGE   |                                           |       | $\sqrt{31}$                                  |    |
| *some claims may exten   |                  | hips, Ranges or Sectio                    | ns    |                                              |    |
| •                        | -                |                                           |       | (/)                                          |    |

TOTAL CLAIMS THIS PAGE

\*some claims may extend into adjacent Townships, Ranges or Sections

28

PHOENIX VBIZONV

BLM AZ STATE OFFICE

| CLAIM NAME<br>AND NUMBER | BLM Serial# | COCHISE CO<br>RECEPTION N<br>OR BOOK / | IUMBER | TOWNSHIP, RANGE<br>SECTION*<br>Mr Twn Rng Sec |
|--------------------------|-------------|----------------------------------------|--------|-----------------------------------------------|
| TALLSHIP 5-A             | 341334      | 96-0923783                             |        | 14 0160S 0220E 013                            |
| TALLSHIP 7-A             | 341335~     | 96-0923784                             |        | 14 0160S 0220E 013                            |
| TALLSHIP 8-A             | 341336 ·    | 96-0923785                             |        | 14 0160S 0220E 013                            |
| TALLSHIP 9-A             | 341337 -    | 96-0923786                             |        | 14 0160S 0220E 012                            |
| TALLSHIP 10-A            | 341338      | 96-0923787                             |        | 14 0160S 0220E 012                            |
| TALLSHIP B-1             | 341339      | 96-0923788                             |        | 14 0160S 0220E 012                            |
| TALLSHIP B-2             | 341340      | 96-0923789                             |        | 14 0160S 0220E 012                            |
| TALLSHIP B-3             | 341341      | 96-0923790                             |        | 14 0160S 0220E 012                            |
| TALLSHIP B-4             | 341342      | 96-0923791                             |        | 14 0160S 0220E 012                            |
| TALLSHIP B-5             | 341343      | 96-0923792                             |        | 14 0160S 0220E 012                            |
| TALLSHIP B-6             | 341344      | 96-0923793                             |        | 14 0160S 0220E 013                            |
| TALLSHIP B-7             | 341345      | 96-0923794                             |        | 14 0160S 0220E 013                            |
| TALLSHIP B-8             | 351062      | 99-0100579                             |        | 14 0160S 0220E 013                            |
| TALLSHIP B-9             | 351063      | 99-0100580                             |        | 14 0160S 0220E 013                            |
| TALLSHIP B10             | 341968      | 96-1028711                             |        | 14 0160S 0220E 013                            |
| TALLSHIP #C-1            | 73414 ~     | 1125                                   | 441    | 14 0160S 0220E 013                            |
| TALLSHIP #C-2            | 73415       | 1125                                   | 443    | 14 0160S 0220E 024                            |
| TALLSHIP #C-3            | 73416       | 1125                                   | 445    | 14 0160S 0220E 013                            |
| TALLSHIP #C-4            | 73417 -     | 1125                                   | 447    | 14 0160S 0220E 024                            |
| TALLSHIP #C-5            | 73418       | 1125                                   | 449    | 14 0160S 0220E 013                            |
| TALLSHIP #C-6            | 73419       | 1125                                   | 451    | 14 0160S 0220E 024                            |
| TALLSHIP #C-7            | 73420 -     | 1125                                   | 453    | 14 0160S 0220E 013                            |
| PROSPECT 1               | 341969 -    | 96-1028712                             |        | 14 0150S 0220E 035                            |
| PROSPECT 2               | 341970 ~    | 96-1028713                             |        | 14 0150S 0220E 035                            |
| PROSPECT 3               | 341971      | 96-1028714                             |        | 14 0150S 0220E 035                            |
| PROSPECT 4               | 341972      | 96-1028715                             |        | 14 0150S 0220E 035                            |
| PROSPECT 5               | 341973 ·    | 96-1028716                             |        | 14 0150S 0220E 035                            |
| PROSPECT 6               | 341974      | 96-1028717                             |        | 14 0150S 0220E 035                            |
| PROSPECT 7A              | 341975      | 96-1028718                             |        | 14 0150S 0220E 035                            |
| PROSPECT 8A              | 341976      | 96-1028719                             |        | 14 0150S 0220E 035                            |
| PROSPECT 9               | 341977      | 96-1028720                             |        | 14 0150S 0220E 035                            |