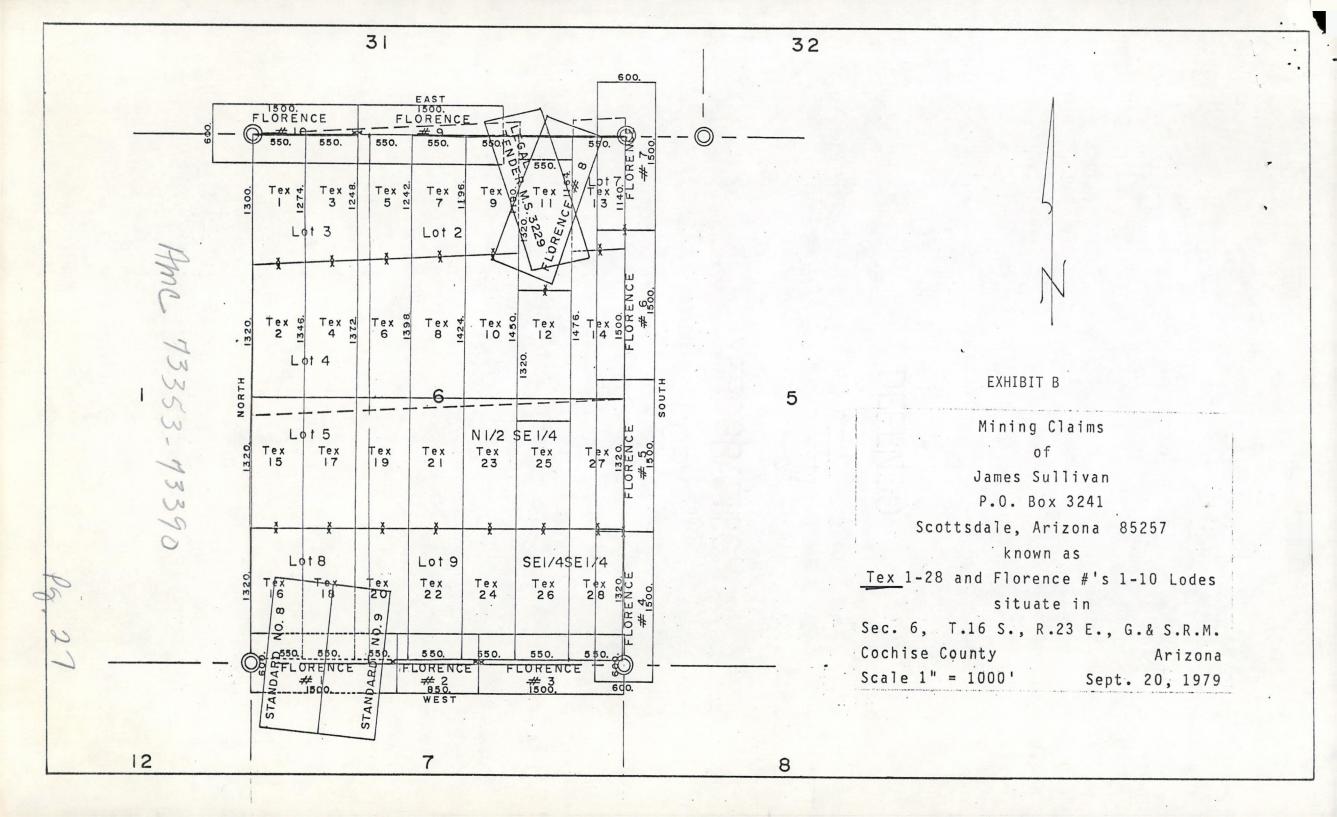

Box Number= AZ15243

Claim Begin-End: AMC073353-AMC073431

**4 Annual Filings** 

DELTA EXPLORATION HOLDINGS L.L.C.

AMC 73353 326382

MINERAL EXPLORATION - LAND DEVELOPMENT - WATER MANAGEMENT

August 22, 2009

Bureau of Land Management Arizona State Office 222 N. Central Avenue Phoenix, AZ 85004-2203

Re: The year of 2009 / 2010

Maintenance Fees for Lode Mining Claims

Dear Sir:

Enclosed please find a notice of payment of the year 2009 / 2010 maintenance fees along with "Exhibit A" listing 128 claims in the amount of \$17,920.00.

#### Gentlemen:

This will serve as notice that Kevin Sullivan, whose address for the purposes of this filing, is 3950 West Woodridge Drive, Glendale, Arizona, is the manager of Delta Exploration Holdings L.L.C., and intends to hold the mining claims described in Exhibit A attached hereto for the assessment year ending at 12 o'clock, noon, on September 1, 2010 by payment of the annual maintenance fess of \$140 per claim. Payment of such amount is made herewith for such assessment year for each of the claims the name and BLM Serial number of which, and the book and page or index number of recording of the location notice in the official records of Cochise County, Arizona, of which is set forth on Exhibit A attached hereto and by this reference incorporated herein,