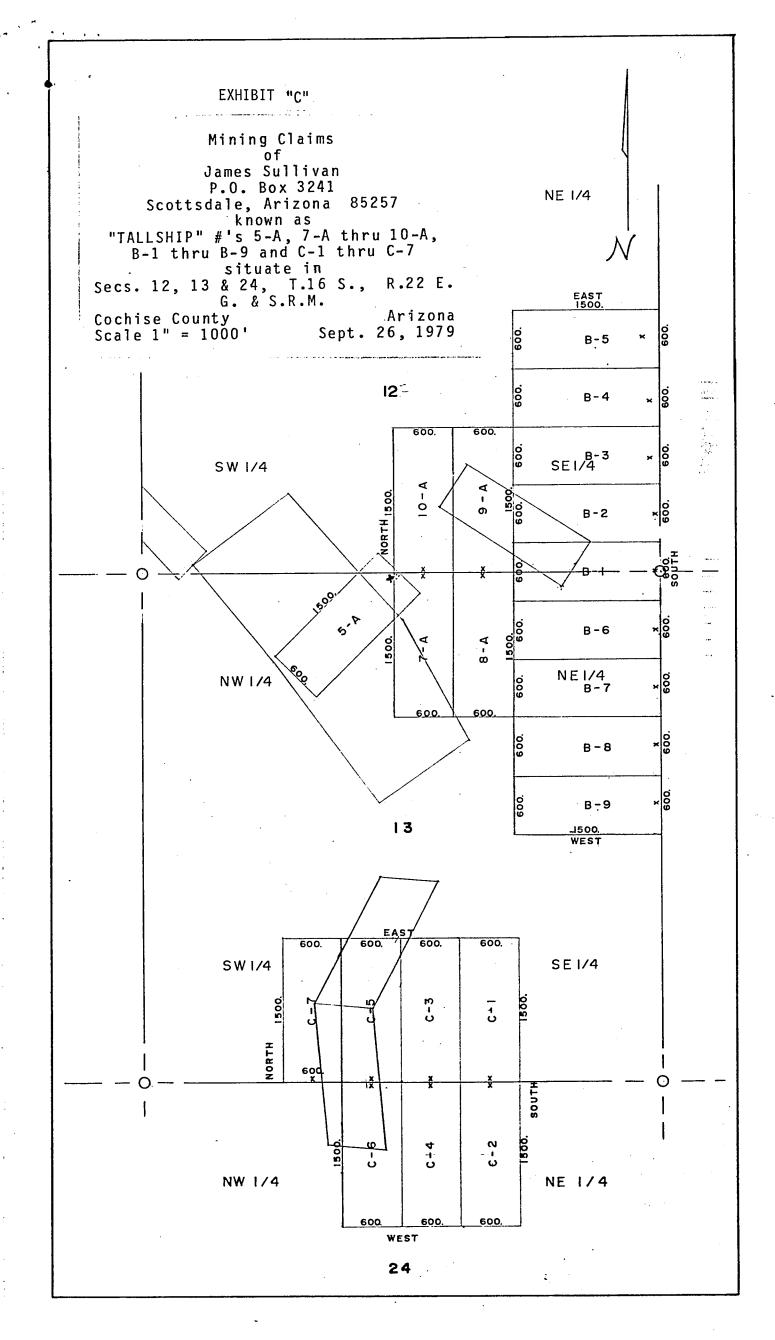

cond second second second second second second second second second second second second second second second second second second second second second second second second second second second second second second second second second second second second second second second second second second second second second second second second second second second second second second second second second second second second second second second second second second second second second second second second second second second second second second second second second second second second second second second second second second second second second second second second second second second second second second second | 467                                                                |





#### AFFIDAVIT OF PERFORMANCE OF ANNUAL WORK

STATE OF ARIZONA ) ) ss.
County of Maricopa )

BUREAU OF LAND MANAGEMENT AMC #'s 73391 thru 73399

JAMES SULLIVAN, being duly sworn, deposes and says:

le deta

That he is a citizen of the United States and more than 21 years of age; resides in Scottsdale, Arizona, and is personally acquainted with the 9 contiguous "PROSPECT" unpatented mining claims described in Exhibits "A" and "B" attached hereto and made a part hereof, which claims are situated in the Johnson Camp Mining District, Cochise County, Arizona;

That between September 1, 1979, and September 1, 1980, not less than Nine Hundred Dollars (\$900.00) worth of work and improvements were performed on or for the benefit or all said claims, not including the location work of said claims;