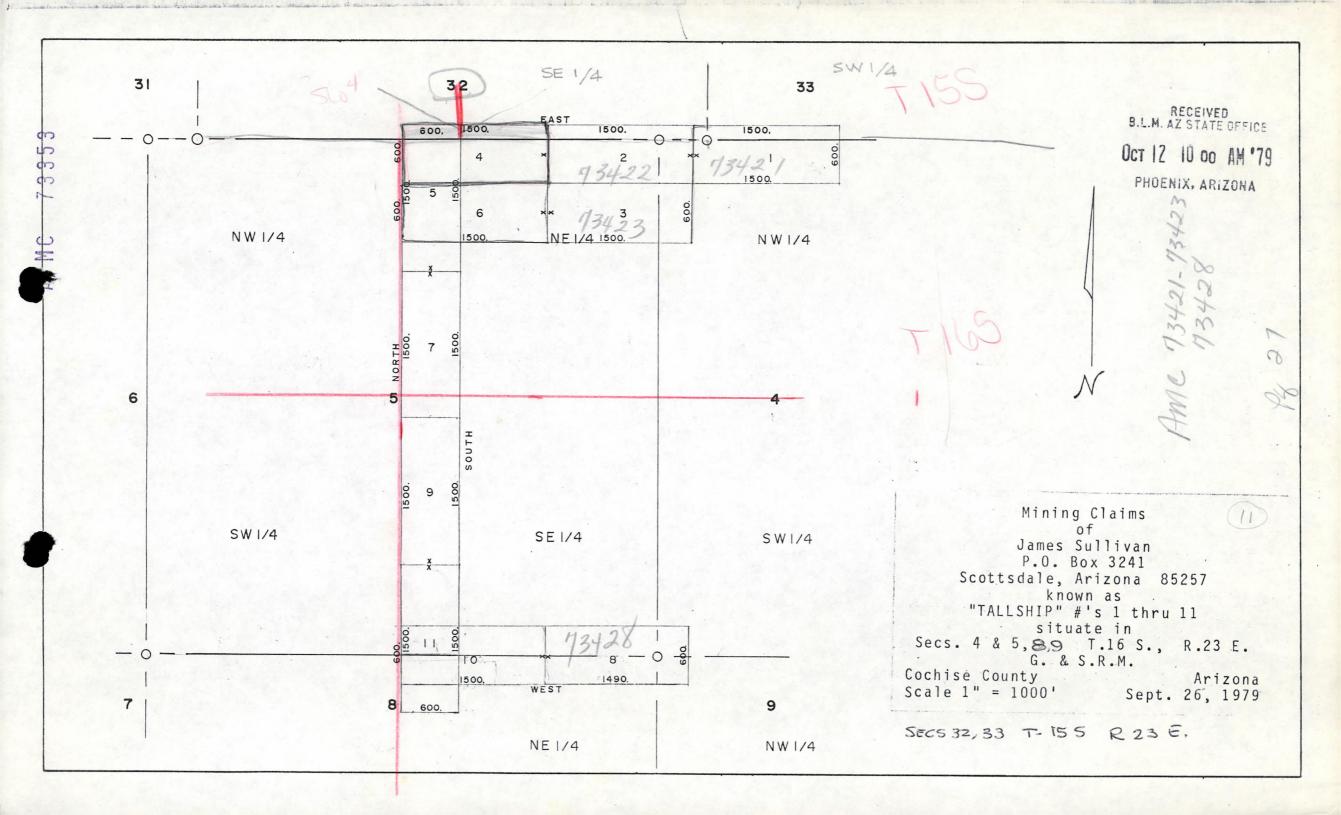

PECELVED PFICE SIND AUG 17 P I; OU

| CLAIM NAME<br>AND NUMBER              | DI 14 O                    | COCHISE COUNTY RECEPTION NUMBER |                    |
|---------------------------------------|----------------------------|---------------------------------|--------------------|
| AND NONDEK                            | BLM Serial#                | OR BOOK / PAGE                  | Mr Twn Rng Sec     |
| TEX 1                                 | 341978                     | 96-1028721                      | 14 0150S 0230E 031 |
| TEX 2                                 | 341979                     | 96-1028722                      | 14 0160S 0220E 001 |
| TEX 3                                 | 341980                     | 96-1028723                      | 14 0150S 0230E 031 |
| TEX 4                                 | 341981                     | 96-1028724                      | 14 0160S 0230E 006 |
| TEX 5                                 | <b>341982</b> .            | 96-1028725                      | 14 0150S 0230E 031 |
| _TEX 6                                | 341983                     | 96-1028726                      | 14 0160S 0230E 006 |
| TEX 7                                 | 341984                     | 96-1028727                      | 14 0150S 0230E 031 |
| TEX 8                                 | 341985                     | 96-1028728                      | 14 0160S 0230E 006 |
| TEX 9                                 | 341986                     | 96-1028729                      | 14 0150S 0230E 031 |
| _TEX 10                               | 341987.                    | 96-1028730                      | 14 0160S 0230E 006 |
| ∠TEX 11                               | 341346                     | 96-0923777                      | 14 0150S 0230E 031 |
| TEX 12                                | J341988                    | 96-1028731                      | 14 0160S 0230E 006 |
| TEX 13                                | J341347.                   | 96-0923788                      | 14 0160S 0230E 006 |
| TEX 14                                | 341989                     | 96-1028732                      | 14 0160S 0230E 005 |
| _TEX 15                               | V341990                    | 96-1028733                      | 14 0160S 0220E 001 |
| _TEX 16                               | V341348                    | 96-0923779                      | 14 0160S 0220E 001 |
| _TEX 17                               | 341991                     | 96-1028734                      | 14 0160S 0230E 006 |
| TEX 18                                | <b>✓</b> 341349            | 96-0923780                      | 14 0160S 0230E 006 |
| _TEX 19                               | 341992                     | 96-1028735                      | 14 0160S 0230E 006 |
| TEX 20                                | 341993                     | 96-1028736                      | 14 0160S 0230E 006 |
| _TEX 21                               | 341994                     | 96-1028737                      | 14 0160S 0230E 006 |
| -TEX 22                               | 341995                     | 96-1028738                      | 14 0160S 0230E 006 |
| TEX 23                                | 341996                     | 96-1028739                      | 14 0160S 0230E 006 |
| TEX 24                                | 341997                     | 96-1028740                      | 14 0160S 0230E 006 |
| TEX 25                                | 341998                     | 96-1028741                      | 14 0160S 0230E 006 |
| _TEX 26                               | 341999                     | 96-1028742                      | 14 0160S 0230E 006 |
| ✓TEX 27                               | 342000                     | 96-1028743                      | 14 0160S 0230E 005 |
| TEX 28<br>TEX 29                      | 342001                     | 96-1028744                      | 14 0160S 0230E 005 |
| TEX 30                                | V341350                    | 96-0923781                      | 14 0160S 0230E 006 |
| /IEX 30                               | 341351                     | 96-0923782                      | 14 0150S 0230E 031 |
| TOTAL CL                              | AIMS THIS PAGE             |                                 | $\overline{(30)}$  |
| *some claims may exte                 | end into adjacent Township | os, Ranges or Sections          | 30 51              |
| TOTAL CLAIM                           | S FOR EXHIBIT A            |                                 |                    |
| · · · · · · · · · · · · · · · · · · · | O. OR EXHIBIT A            |                                 | ( 128)             |
|                                       |                            |                                 | CC                 |

TOTAL CLAIMS THIS PAGE \*some claims may extend into adjacent Townships, Ranges or Sections

2008 AUG 21 A 10: 2: PHOENIX. ARIZONA

| CLAIM NAME<br>AND NUMBER | BLM Serial #             | COCHISE COUNTY<br>RECEPTION NUMBER<br>OR BOOK / PAGE | TOWNSHIP, RANGE<br>SECTION*<br>Mr Twn Rng Sec |
|--------------------------|--------------------------|------------------------------------------------------|-----------------------------------------------|
| TEX 1                    | 341978 -                 | 96-1028721                                           | 14 0150S 0230E 031                            |
| TEX 2                    | 341979 -                 | 96-1028722                                           | 14 0160S 0220E 001                            |
| TEX 3                    | 341980 -                 | 96-1028723                                           | 14 0150S 0230E 031                            |
| TEX 4                    | 341981                   | 96-1028724                                           | 14 0160S 0230E 006                            |
| TEX 5                    | 341982                   | 96-1028725                                           | 14 0150S 0230E 031                            |
| TEX 6                    | 341983                   | 96-1028726                                           | 14 0160S 0230E 006                            |
| TEX 7                    | 341984                   | 96-1028727                                           | 14 0150S 0230E 031                            |
| TEX 8                    | 341985                   | 96-1028728                                           | 14 0160S 0230E 006                            |
| TEX 9                    | 341986                   | 96-1028729                                           | 14 0150S 0230E 031                            |
| TEX 10                   | 341987                   | 96-1028730                                           | 14 0160S 0230E 006                            |
| TEX 11                   | <i>-</i> <b>4</b> 341346 | 96-0923777                                           | 14 0150S 0230E 031                            |
| TEX 12                   | 341988                   | 96-1028731                                           | 14 0160S 0230E 006                            |
| TEX 13                   | <sub>≠</sub> 341347      | 96-0923788                                           | 14 0160S 0230E 006                            |
| TEX 14                   | 341989                   | 96-1028732                                           | 14 0160S 0230E 005                            |
| TEX 15                   | 341990 -                 | 96-1028733                                           | 14 0160S 0220E 001                            |
| TEX 16                   | <b>-</b> 341348          | 96-0923779                                           | 14 0160S 0220E 001                            |
| TEX 17                   | 341991                   | 96-1028734                                           | 14 0160S 0230E 006                            |
| TEX 18                   | <b>4 341349</b>          | 96-0923780                                           | 14 0160S 0230E 006                            |
| TEX 19                   | 341992 -                 | 96-1028735                                           | 14 0160S 0230E 006                            |
| TEX 20                   | 341993                   | 96-1028736                                           | 14 0160S 0230E 006                            |
| TEX 21                   | 341994                   | 96-1028737                                           | 14 0160S 0230E 006                            |
| TEX 22                   | 341995                   | 96-1028738                                           | 14 0160S 0230E 006                            |
| TEX 23                   | 341996                   | 96-1028739                                           | 14 0160S 0230E 006                            |
| TEX 24                   | 341997                   | 96-1028740                                           | 14 0160S 0230E 006                            |
| TEX 25                   | 341998 -                 | 96-1028741                                           | 14 0160S 0230E 006                            |
| TEX 26                   | 341999                   | 96-1028742                                           | 14 0160S 0230E 006                            |
| TEX 27                   | 342000                   | 96-1028743                                           | 14 0160S 0230E 005                            |
| TEX 28                   |                          | - 96-1028744                                         | 14 0160S 0230E 005                            |
| TEX 29                   | <del></del>              | 96-0923781                                           | 14 0160S 0230E 006                            |
| TEX 30                   | <b></b> 341351           | 96-0923782                                           | 14 0150S 0230E 031                            |