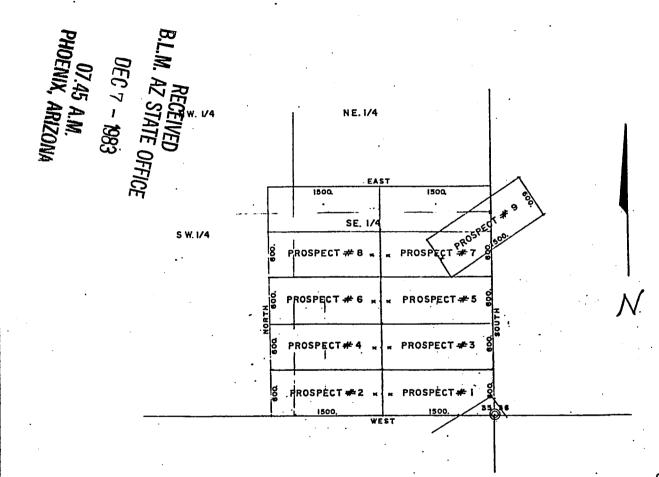

p as a whole. The survey is based on newly developed geological information. The personnel involved in this work are M. F. Dibble, PE; Eugene Daum, PE; GSA Resources; and James Sullivan. The registered professional engineers, Mr. Dibble and Mr. Daum, represent a total of 55 years of experience in the field.

The basic finding of the Geological Survey is presented in a short-form detailed report. Additional and more extensive report may be seen in the office of J. Sullivan & Company whose mailing address is Box 3241, Scottsdale, Arizona 85257. All of the above exploration and assessment work has been done at the expense of James Sullivan.

Sincerely,

M. F. Dibble, PE

MF. Della

Professional Registration No. PE-014631-E

B.L.M. AZ STATE OFFICE DEC 7 - 1983 07.45 A.M. PHOENIX, ARIZONA







Mining Claims of James Sullivan
P.O. Box 3241
Scottsdale, Arizona 85257
known as
Prospect #1-9 lodes situate in S.E. Cor. of Sec. 35 T.15 S., R.22 E., G.& S.R.M. Cochise County Ari Scale 1" = 1000' Oct. 8, Arizona Oct. 8, 1979

B.L.M. AZ STATE OFFICE

DEC 7 - 1983

07.45 A.M.

PHOENIX, ARIZONA





Ted H. Eyde Dan Eyde P.O. Box 1127 • Cortaro, Arizona 85230 • (602) 297-4330

August 19, 1983

(2 km)

Mr. James Sullivan
President
J. Sullivan Company
Scottsdale, Arizona 85257

Dear Mr. Sullivan:

I have relogged the drill core and reviewed the drill logs to verify the tonnage and grade of copper-molybdenum mineralization explored by Quintana Minerals Corporation. Based on my interpretation of the geologic data several additional holes should be drilled to determine the extent and continuity