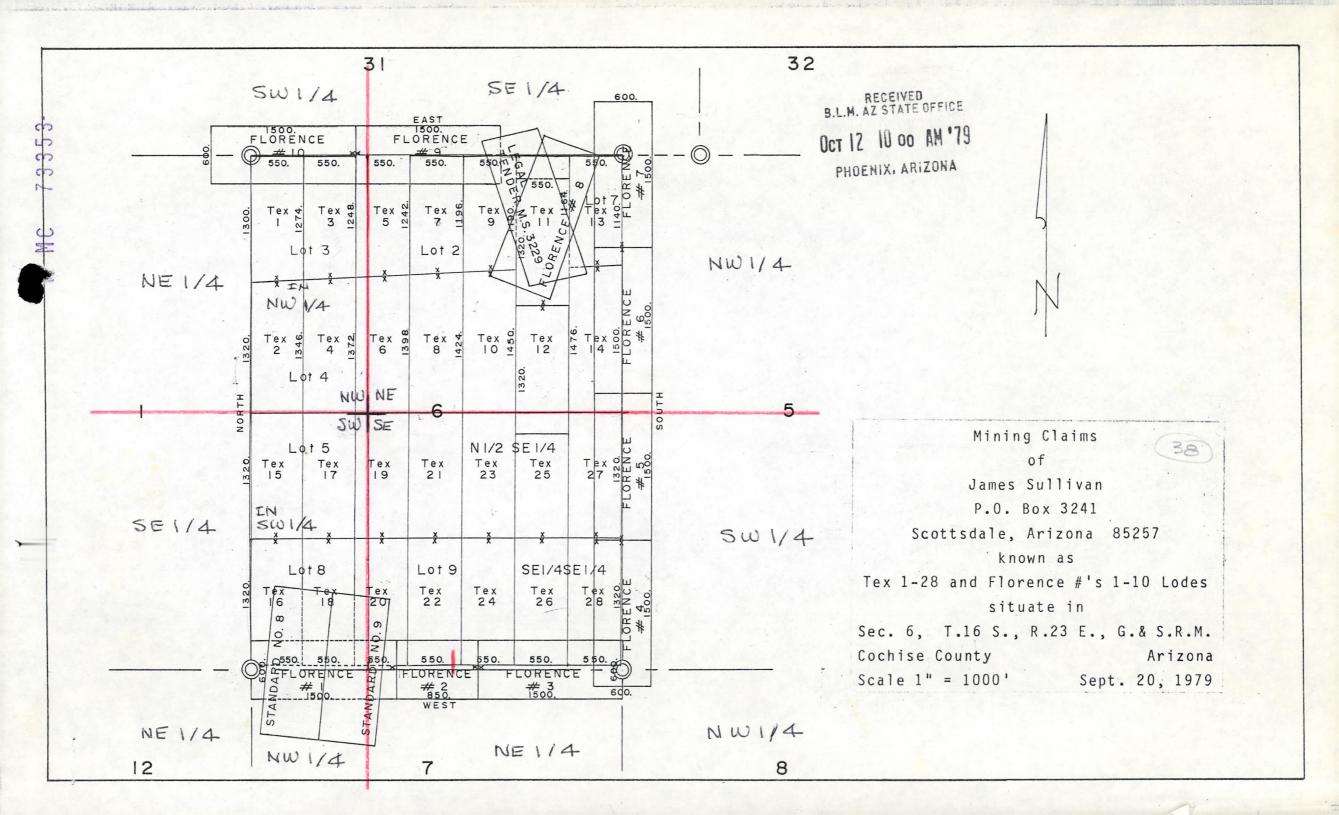

Box Number= AZ15243

Claim Begin-End: AMC073353-AMC073431

**4 Annual Filings** 

DELTA EXPLORATION HOLDINGS L.L.C.

AMC 73353 326382

MINERAL EXPLORATION - LAND DEVELOPMENT - WATER MANAGEMENT

August 22, 2009

Bureau of Land Management Arizona State Office 222 N. Central Avenue Phoenix, AZ 85004-2203

Re: The year of 2009 / 2010

Maintenance Fees for Lode Mining Claims

Dear Sir:

Enclosed please find a notice of payment of the year 2009 / 2010 maintenance fees along with "Exhibit A" listing 128 claims in the amount of \$17,920.00.

#### Gentlemen:

This will serve as notice that Kevin Sullivan, whose address for the purposes of this filing, is 3950 West Woodridge Drive, Glendale, Arizona, is the manager of Delta Exploration Holdings L.L.C., and intends to hold the mining claims described in Exhibit A attached hereto for the assessment year ending at 12 o'clock, noon, on September 1, 2010 by payment of the annual maintenance fess of \$140 per claim. Payment of such amount is made herewith for such assessment year for each of the claims the name and BLM Serial number of which, and the book and page or index number of recording of the location notice in the official records of Cochise County, Arizona, of which is set forth on Exhibit A attached hereto and by this reference incorporated herein,