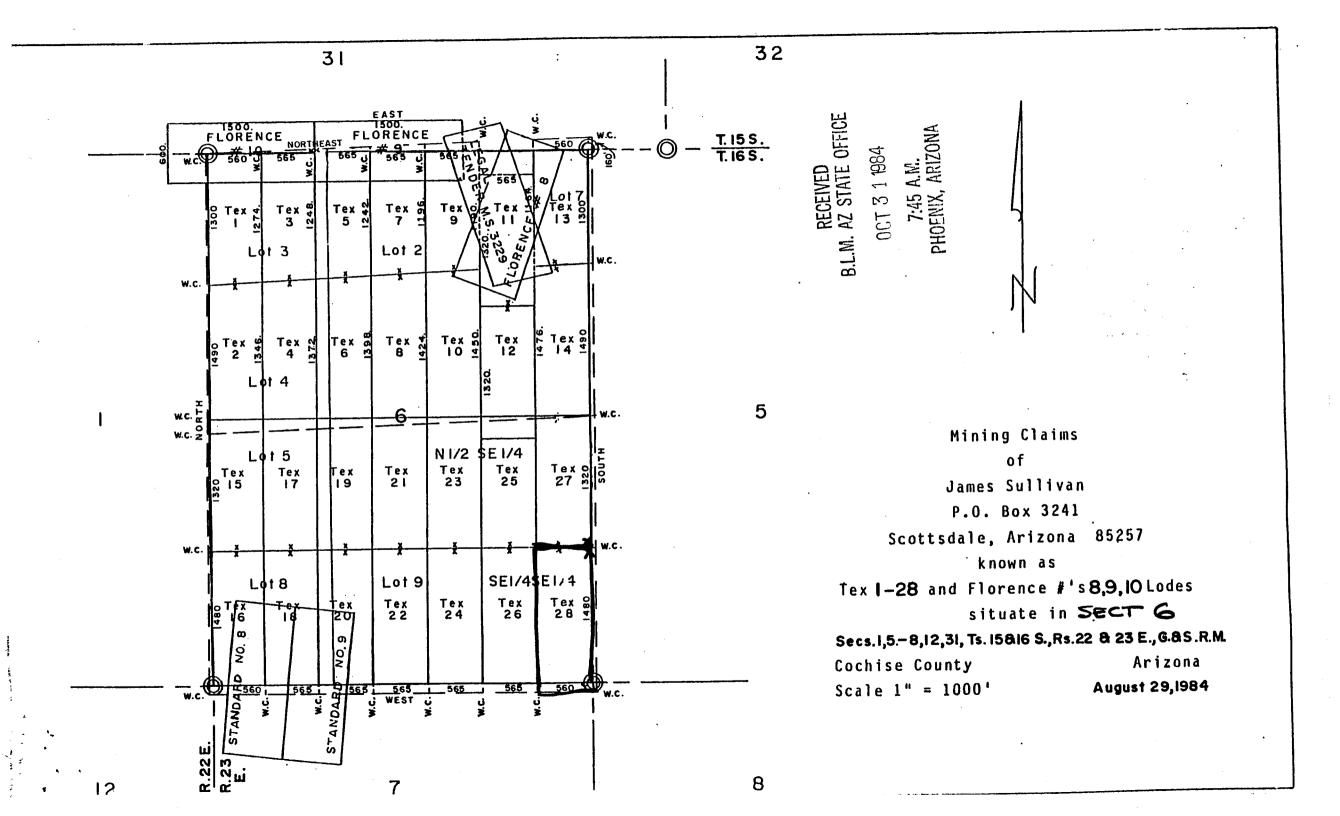

1/4 of Sec.  $\frac{7}{60}$ , Twp. 16 South, Range 23 East. Gila & Salt River Meridian.

THE PURPOSE of this amended notice is to acquire ground previously covered by the FLORENCE # 3+405 ode(s) and to more definitely describe the locality and boundaries of the claim, and to correct any irregularities, errors or defects which may have existed or may exist in the original location or the record thereof, and is made without waiving any rights acquired under the by virtue of the original location. If the original location or the certificate thereof is void, then this location shall be an original location and this certificate an original certificate.

Dated and posted on the ground this 2 MD day of 201, 1984.

LOCATOR:

JAMES SULLIVAN and J. B. TERRELL P. O. Box 3241

Scottsdale, AZ 85257



| NOTICE IS HEREBY GIVEN That the Tex #28                                                                                                                                                                                                                                                                                                                   | Loda                                                                                |
|-----------------------------------------------------------------------------------------------------------------------------------------------------------------------------------------------------------------------------------------------------------------------------------------------------------------------------------------------------------|-------------