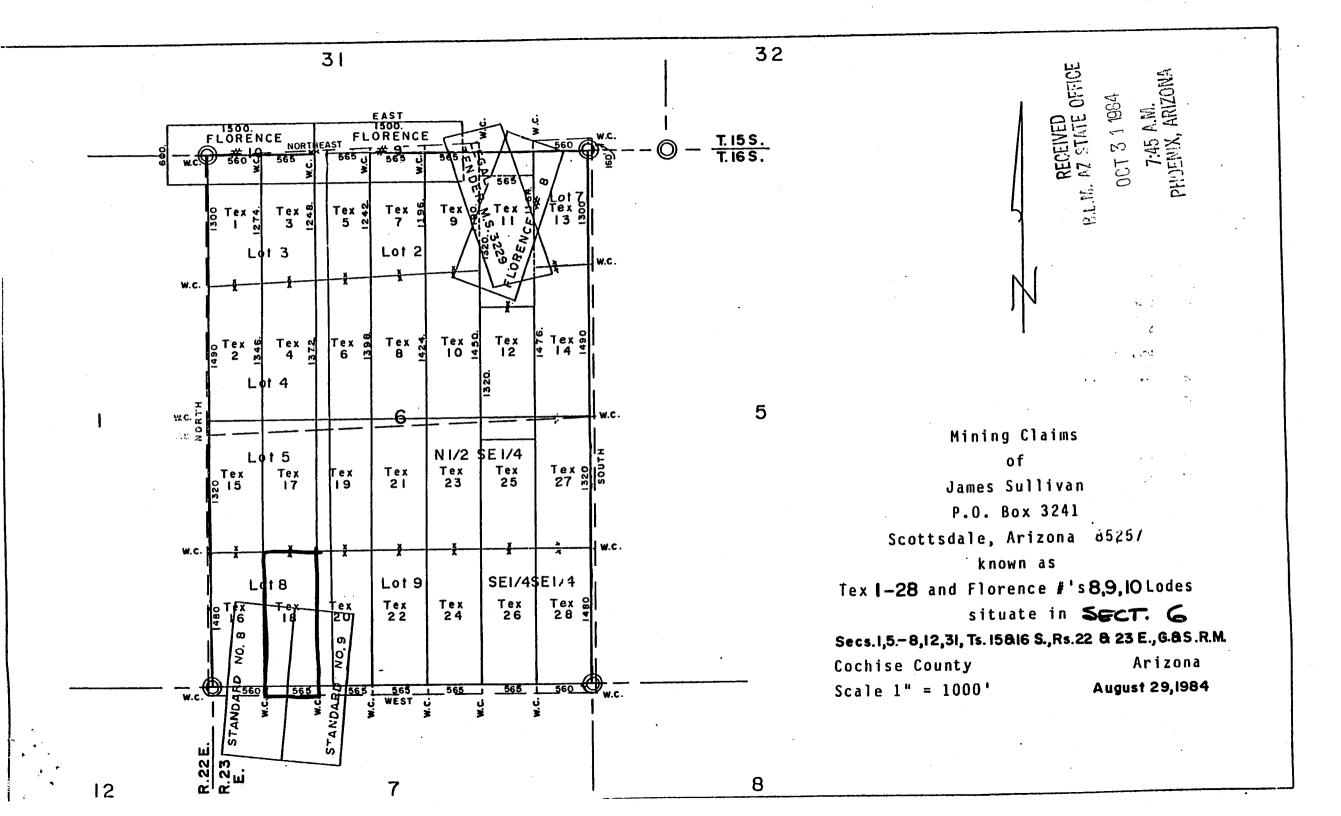

East  | to | the | point and place of beginning. |

Said claim is located in the:

THE PURPOSE of this amended notice is to acquire ground previously covered by the FLORENCE # / lode(s) and to more definitely describe the locality and boundaries of the claim, and to correct any irregularities, errors or defects which may have existed or may exist in the original location or the record thereof, and is made without waiving any rights acquired under the by virtue of the original location. If the original location or the certificate thereof is void, then this location shall be an original location and this certificate an original certificate.

Dated and posted on the ground this 240 day of Spot, 1984.

LOCATOR:

JAMES SULLIVAN and J. B. TERRELL P. O. Box 3241 Scottsdale, AZ 85257

By: Tuell



| <u></u>