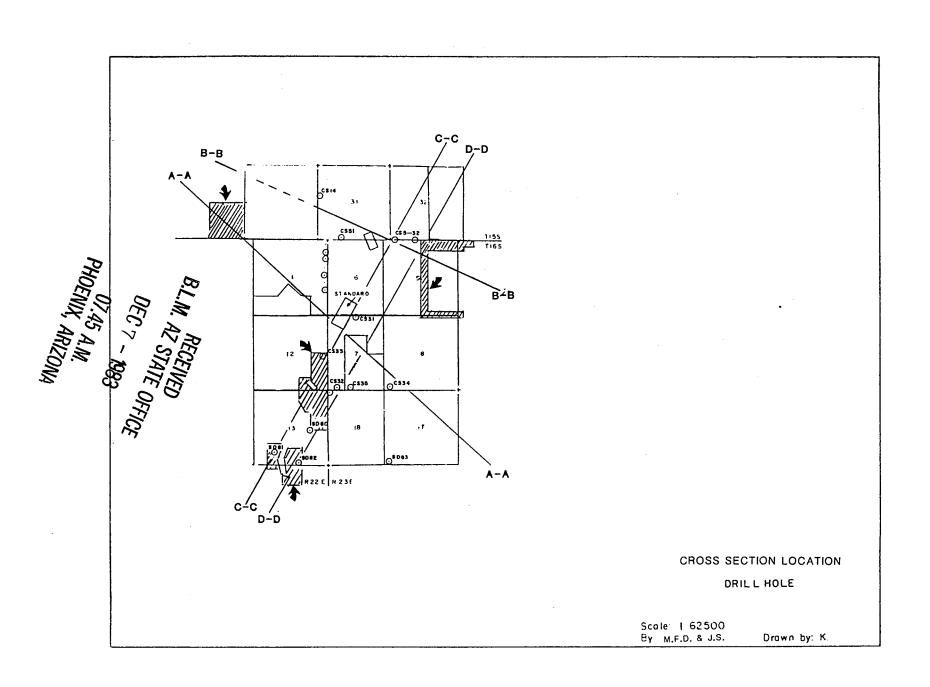

group as a whole. The survey is based on newly developed geological information. The personnel involved in this work are M. F. Dibble, PE; Eugene Daum, PE; GSA Resources; and James Sullivan. The registered professional engineers, Mr. Dibble and Mr. Daum, represent a total of 55 years of experience in the field.

The basic finding of the Geological Survey is presented in a short-form detailed report. Additional and more extensive report may be seen in the office of J. Sullivan & Company whose mailing address is Box 3241, Scottsdale, Arizona 85257. All of the above exploration and assessment work has been done at the expense of James Sullivan.

Sincerely,

M. F. Dibble, PE

MF. Della

Professional Registration No. PE-014631-E

B.L.M. AZ STATE OFFICE DEC 7 - 1983 07.45 A.M. PHOENIX, ARIZONA







Mining Claims of James Sullivan
P.O. Box 3241
Scottsdale, Arizona 85257
known as
Prospect #1-9 lodes situate in S.E. Cor. of Sec. 35 T.15 S., R.22 E., G.& S.R.M. Cochise County Ari Scale 1" = 1000' Oct. 8, Arizona Oct. 8, 1979

B.L.M. AZ STATE OFFICE

DEC 7 - 1983

07.45 A.M.

PHOENIX, ARIZONA





Ted H. Eyde Dan Eyde P.O. Box 1127 • Cortaro, Arizona 85230 • (602) 297-4330

August 19, 1983

(2 km)

Mr. James Sullivan
President
J. Sullivan Company
Scottsdale, Arizona 85257

Dear Mr. Sullivan:

I have relogged the drill core and reviewed the drill logs to verify the tonnage and grade of copper-molybdenum mineralization explored by Quintana Minerals Corporation. Based on my interpretation of the geologic data several additional holes should be drilled to determine the extent and contin