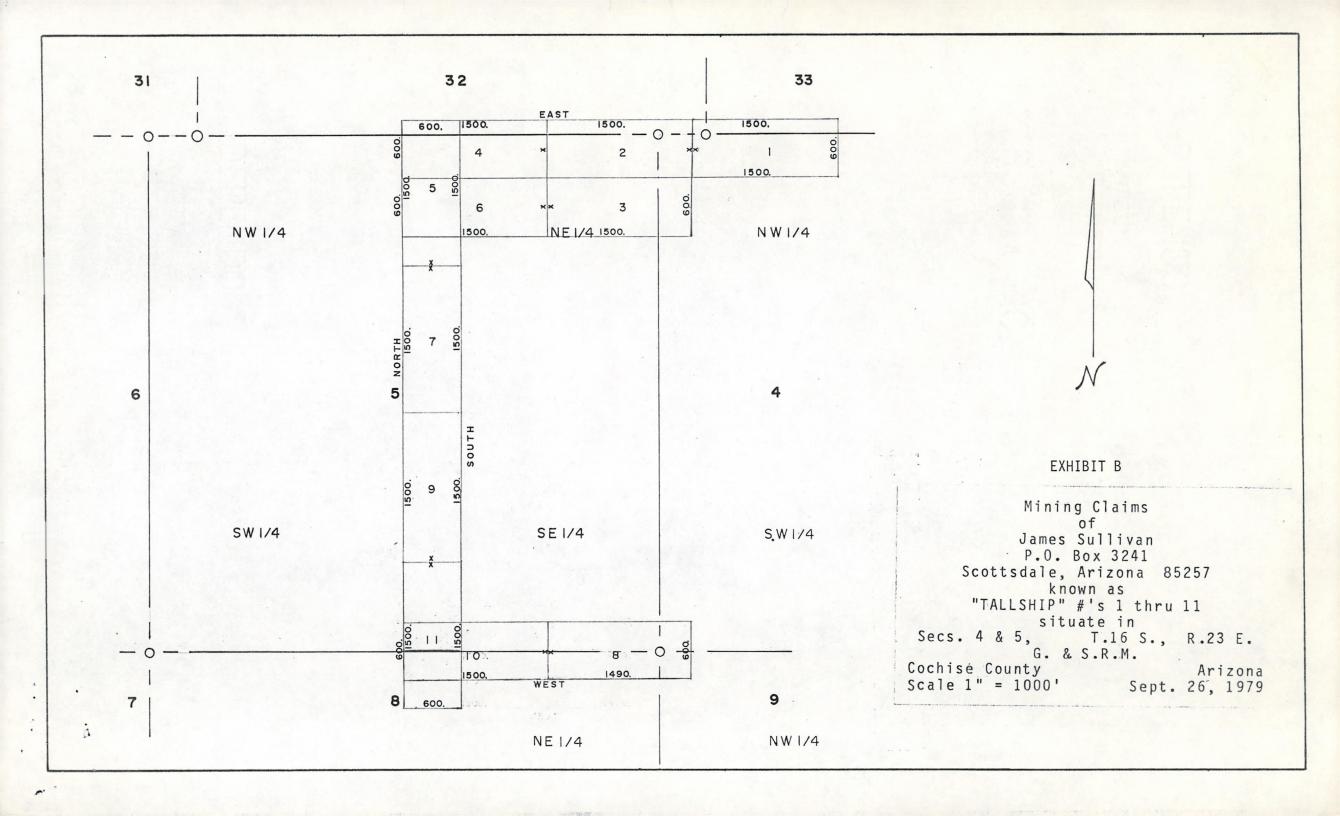

second second second second second second second second second second second second second second second second second second second second second second second second second second second second second second second second second second second second second second second second second second second second second second second second second second second second second second second second second second second second second second second second second second second second second second second second second second second second second second second second second second second second second second second second second second second second second second second second second second second second second second second second | 467                                                                |





#### AFFIDAVIT OF PERFORMANCE OF ANNUAL WORK

STATE OF ARIZONA ) ) ss.
County of Maricopa )

BUREAU OF LAND MANAGEMENT AMC #'s 73391 thru 73399

JAMES SULLIVAN, being duly sworn, deposes and says:

le deta

That he is a citizen of the United States and more than 21 years of age; resides in Scottsdale, Arizona, and is personally acquainted with the 9 contiguous "PROSPECT" unpatented mining claims described in Exhibits "A" and "B" attached hereto and made a part hereof, which claims are situated in the Johnson Camp Mining District, Cochise County, Arizona;

That between September 1, 1979, and September 1, 1980, not less than Nine Hundred Dollars (\$900.00) worth of work and improvements were performed on or for the benefit or all said claims, not including the location work of said claim