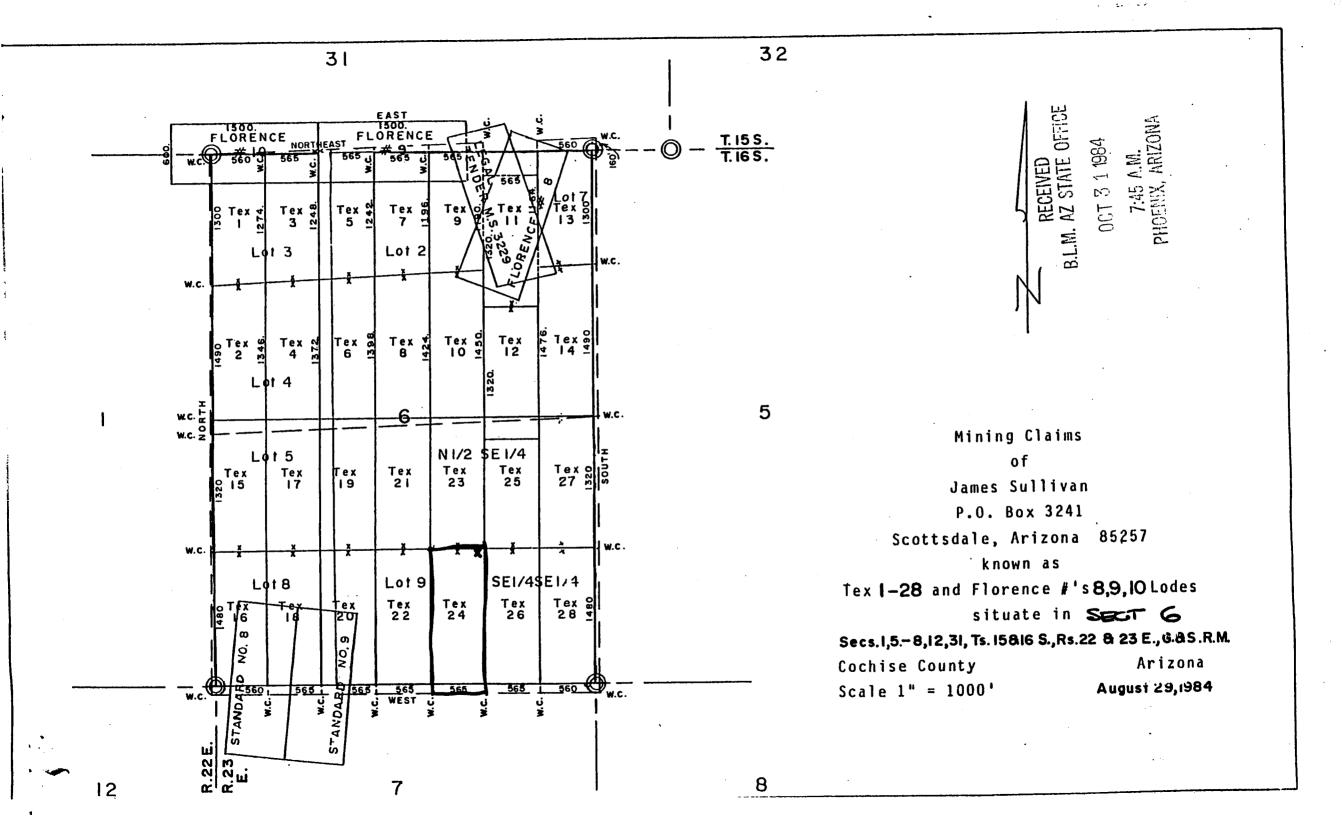

of Sec.
 , Twp. 16 South, Range 23 East.

 Gila & Salt River Meridian.

THE PURPOSE of this amended notice is to acquire ground previously covered by the FLORENCE # 2+3 lode(s) and to more definitely describe the locality and boundaries of the claim, and to correct any irregularities, errors or defects which may have existed or may exist in the original location or the record thereof, and is made without waiving any rights acquired under the by virtue of the original location. If the original location or the certificate thereof is void, then this location shall be an original location and this certificate an original certificate.

Dated and posted on the ground this 2MD. day of Sg.T., 1984.

LOCATOR:

JAMES SULLIVAN and J. B. TERRELL P. O. Box 3241

Scottsdale, AZ 35257

By: Jueun Agent



|                                                                                                                                                 | Tex #24 Lode                                                                                 | Minton