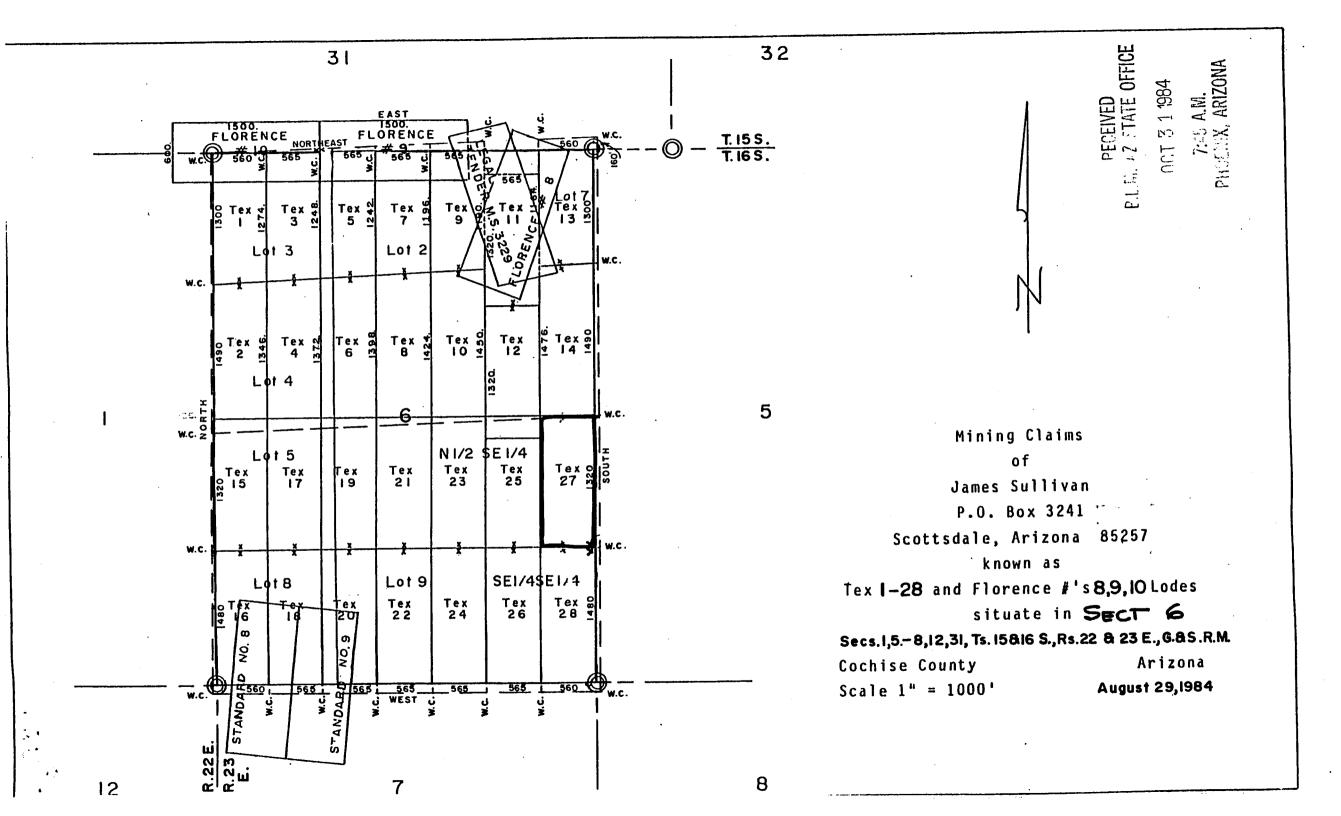

3 East.

1/4 of Sec. 5, Twp. 16 South, Range 23 East.

Gila & Salt River Meridian.

THE PURPOSE of this amended notice is to acquire ground previously covered by the FLORENCE # \_\_\_\_\_\_ lode(s) and to more definitely describe the locality and boundaries of the claim, and to correct any irregularities, errors or defects which may have existed or may exist in the original location or the record thereof, and is made without waiving any rights acquired under the by virtue of the original location. If the original location or the certificate thereof is void, then this location shall be an original location and this certificate an original certificate.

Dated and posted on the ground this ZNO day of Spi, 1984.

LUCATOR:

JAMES SULLIVAN and J. B. TERRELL P. O. Box 3241

Scottsdale, AZ 85257



| NOTICE IS HEREBY GIVEN That the Tox #2