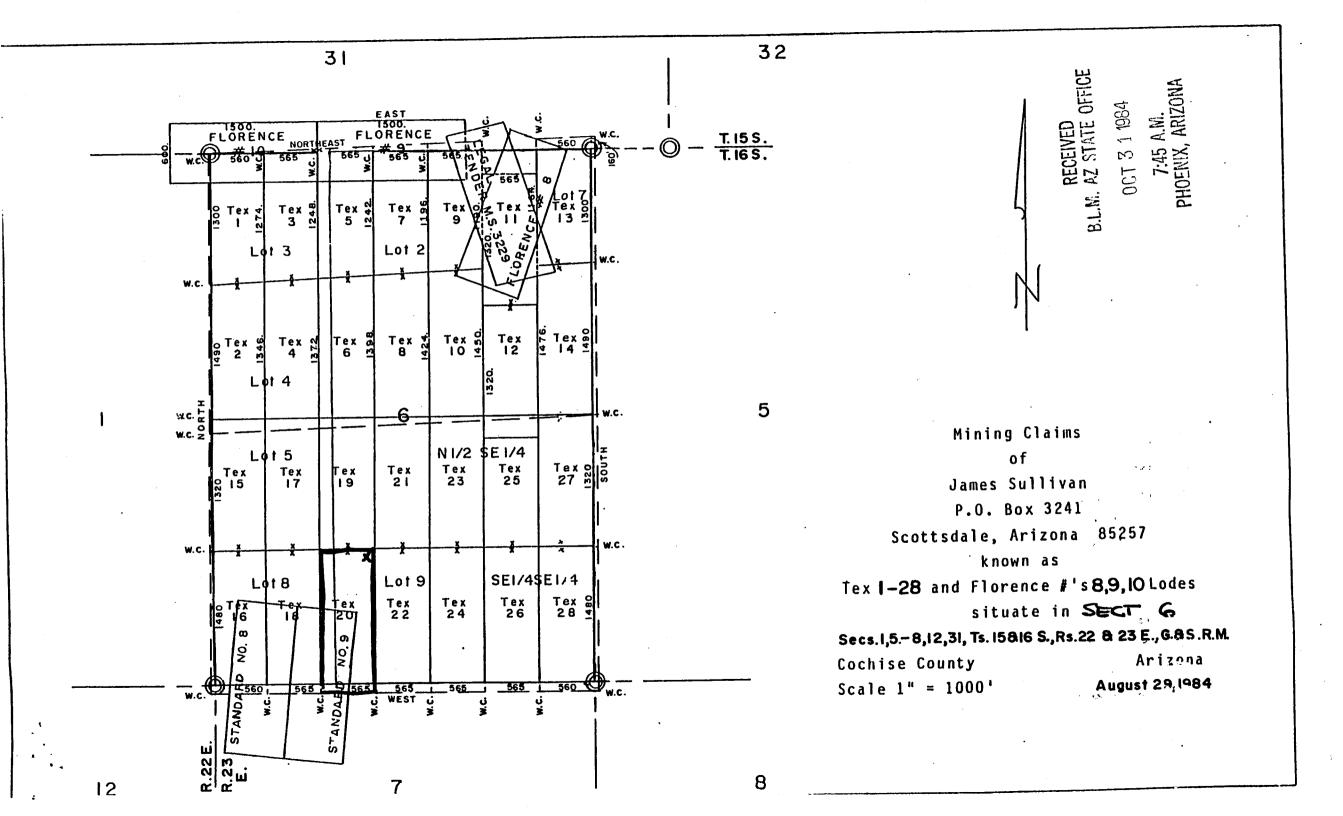

er; thence275feetEastto the point and place of beginning.

Said claim is located in the:

THE PURPOSE of this amended notice is to acquire ground previously covered by the FLORENCE # /~? lode(s) and to more definitely describe the locality and boundaries of the claim, and to correct any irregularities, errors or defects which may have existed or may exist in the original location or the record thereof, and is made without waiving any rights acquired under the by virtue of the original location. If the original location or the certificate thereof is void, then this location shall be an original location and this certificate an original certificate.

Dated and posted on the ground this 2 NO day of Spot., 1984.

LOCATOR:

JAMES SULLIVAN and J. B. TERRELL P. O. Box 3241

Scottsdale, AZ 85257



|                                                                                                         | •                                         |                      |
|---------------------------------------------------------------------------------------------------------|-------------------------------------------|----------------------|
| NOTICE IS HEREBY GIVEN That the To                                                                      | ± #20                                     | Inde                 |
| NOTICE IS HEREBY GIVEN That the Tornel Claim was located by Junings Bryon Tornel on this day of Sept    | it and Reigh Douglas To                   | Mining               |
| on this day of Sept